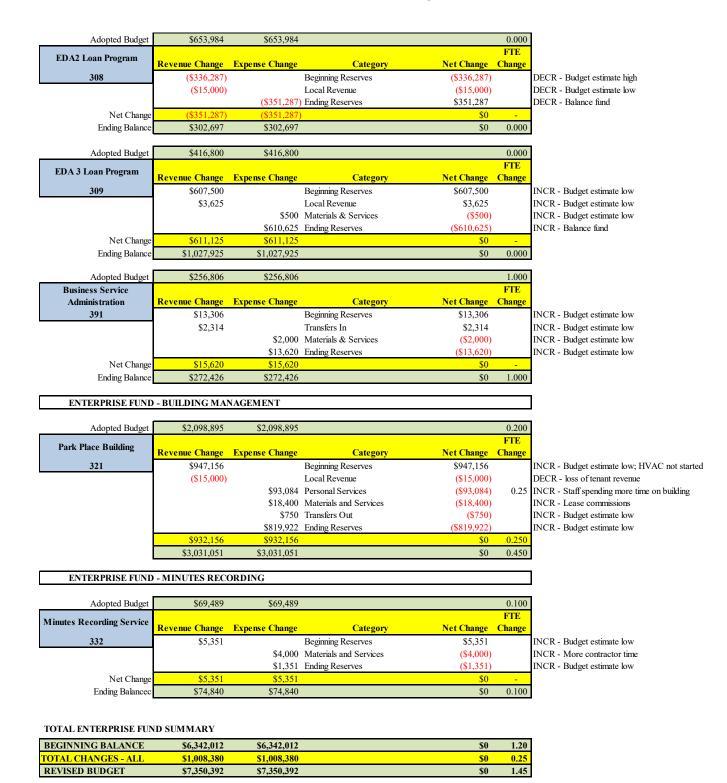

Local revenue is expected to decrease by a net \$142,564, which includes a net increase of \$60,727 in the General Fund due to a special contract. Government Services includes a decrease of \$389,520 due primarily to less contracts than expected; a net increase in Senior and Disability Services of \$215,604 is primarily due to higher than anticipated Senior Meals fundraising; and a net decrease of \$29,375 in the Enterprise Fund due primarily to a reduction in lease revenue, and lower principal and interest on loans.

Transfers In is expected to increase by a net \$145,634, with the majority of that increase due to a net \$196,999 increase in Senior and Disability Services due to COVID funding for emergency meals. Transfers In are expected to decrease by a net \$53,675 in Government Services due to a reduction in transportation funding; and Enterprise Fund is expecting an increase by a net \$2,314 due to increased Personal Services in the Park Place Building fund.

The Beginning Reserve revenues are increased by a net \$4,234,210, to reflect actuals being greater than what we projected the beginning balance would be in the FY23 Adopted Budget due primarily to an increase in Senior and Disability Services of \$1,918,651 due to larger Medicaid carryover because of difficulties filling positions; \$1,165,886 in Government Services due primarily to transportation funds being carried over from FY22 and higher carryover funds in several funds; \$1,035,441 in the Enterprise Funds Park Place Building Fund due primarily to reduced expenses because of the HVAC project not commencing and fewer loans disbursed in FY22; and a net increase of \$114,232 in the General Fund due to excess Indirect in FY22 and reduced expenses.

Personal Services are expected to increase by a net of \$229,815, which includes an increase of 7.75 FTE. This is primarily due to increased State Revenue to increase staffing in Senior and Disability Services to address persistent staffing shortages and the high demand for services. Government Services is expected to decreased by a net \$114,904 due a Program Manager leaving and the hiring of a lower cost staff. Enterprise Funds includes an increase of \$93,084 due to staff working more in the Park Place Building (HVAC replacement project). There is no expected change in the General Fund.

Materials and Services is expected to decrease by a net of \$2,935,142. For Government Services, there is an expected overall net decrease of \$3,513,501 due primarily to a decrease in contracts for transportation projects and a reduction in training and travel. In Senior and Disability Services, we expect a net increase of \$568,056 due to an increased need for emergency meals and meal supplies, respite needs, and Worker's Compensation re-coding. Enterprise Funds is expected to have an increase in Materials and Services costs of \$26,200 due to lease commission fees. The General Fund is decreased by \$7,500 due to lower expenses for the Annual Appreciation Dinner.

We expect no changes in Debt Service.

Transfers Out are detailed in the table on page 33. This shows the aggregate transfers, not the changes between the Adopted and Revised budgets. Transfers are expected to increase by a net \$145,638, with a net increase of \$196,999 expected in Senior and Disability Services due to transfers needed for Senior Meals. Government Services is decreased by a net \$95,647 due primarily a reduction in Transportation funding. Enterprise Funds are increased by a net \$750 due to more time being spent by staff in the Building Fund. The General Fund is increased

Ending Reserves were adjusted in the General Fund with an increase of \$138,923 due to excess Indirect in FY22 and reduced expenses. Government Services is expected to increase by a net of \$685,274 primarily due to increased revenue in some funds. Enterprise Funds is increasing by \$888,346 due primarily to fewer than expected loans being disbursed and excess revenue in the Park Place Building Fund. Most of the change occurred in Senior and Disability Services which is expected, an increase in Medicaid and state funding, requiring less Medicaid funding for programs. For information on reserves, see Schedule on page 33.