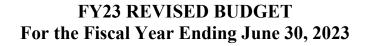

## **TOTAL BY FUND**

|                                                                           | General<br>Fund |           |    | ecial Revenue<br>Fund |    | Enterprise<br>Fund |                | Total                                 |
|---------------------------------------------------------------------------|-----------------|-----------|----|-----------------------|----|--------------------|----------------|---------------------------------------|
| Resources                                                                 | \$              | 1,079,259 | \$ | 69,817,472            | \$ | 7,350,392          | \$             | 78,247,123                            |
| Requirements                                                              | \$              | 1,079,259 | \$ | 69,817,472            | \$ | 7,350,392          | \$             | 78,247,123                            |
| Percentage of Total                                                       |                 | 1.4%      |    | 89.2%                 |    | 9.4%               |                | 100.0%                                |
| Gross Budget Requirement<br>Internal Charges:<br>Total FY23 Revised Budge |                 |           |    |                       |    |                    | \$<br>\$<br>\$ | 73,938,438<br>4,308,685<br>78,247,123 |