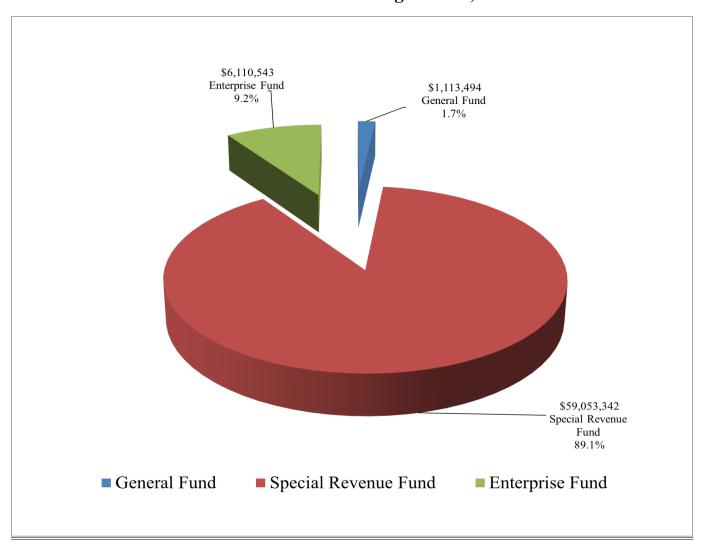

LCOG's proposed Revised Budget reflects an increase of \$10,520,312 – from \$55,757,067 net Adopted Budget to a net \$66,267,379 proposed Revised Budget. This is a 18.9% increase over the Adopted Budget, representing reasonable change, summarized below.

## FY22 REVISED BUDGET For the Fiscal Year Ending June 30, 2022

|                                              |    | General<br>Fund |       | ecial Revenue<br>Fund |    | Enterprise<br>Fund | Total |                         |  |
|----------------------------------------------|----|-----------------|-------|-----------------------|----|--------------------|-------|-------------------------|--|
| Resources                                    | \$ | 1,113,494       | \$    | 59,053,342            | \$ | 6,110,543          |       | 66,277,379              |  |
| Requirements                                 | \$ | 1,113,494       | \$    | 59,053,342            | \$ | 6,110,543          | \$    | 66,277,379              |  |
| Percentage of Total                          |    | 1.7%            | 89.1% |                       |    | 9.2%               |       | 100.0%                  |  |
| Gross Budget Requirements: Internal Charges: |    |                 |       |                       |    |                    |       | 62,347,004<br>3,920,373 |  |
| Total FY22 Revised budge                     | t  |                 |       |                       |    |                    | \$    | 66,267,377              |  |