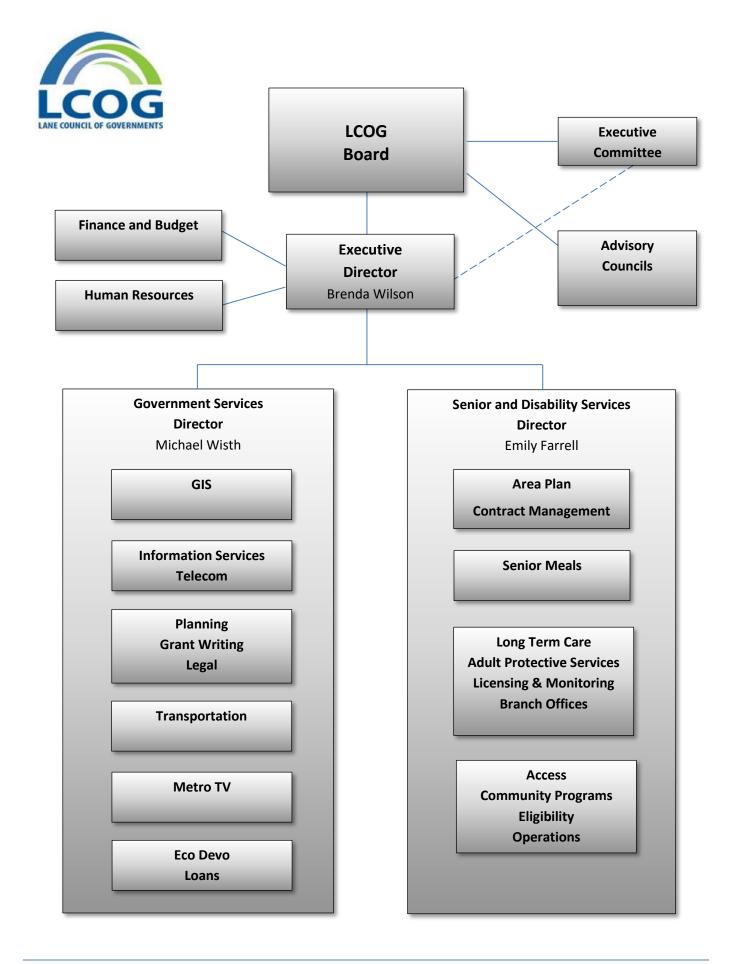

## **FY22 Revised Budget Lane Council of Governments**

859 Willamette Street, Suite 500 Eugene OR 97401

Brenda Wilson, Executive Director Emily Farrell, Senior and Disability Services Division Director Michael Wisth, Government Services Division Director

#### WHAT WE DO

Lane Council of Governments (LCOG) is an independent public agency that is established and supported by its member agencies to coordinate and provide high-quality public services within Lane County, Oregon. The governing body of LCOG is its Board of Directors, comprised of local elected and appointed officials designated to represent member governments and agencies. Our members represent 35 local governments and agencies varying from Lane County to twelve cities, six school districts, one education district, one college, two parks and recreation organizations, three library districts, four utilities, a transit district, two fire districts, ambulance district, and a port.