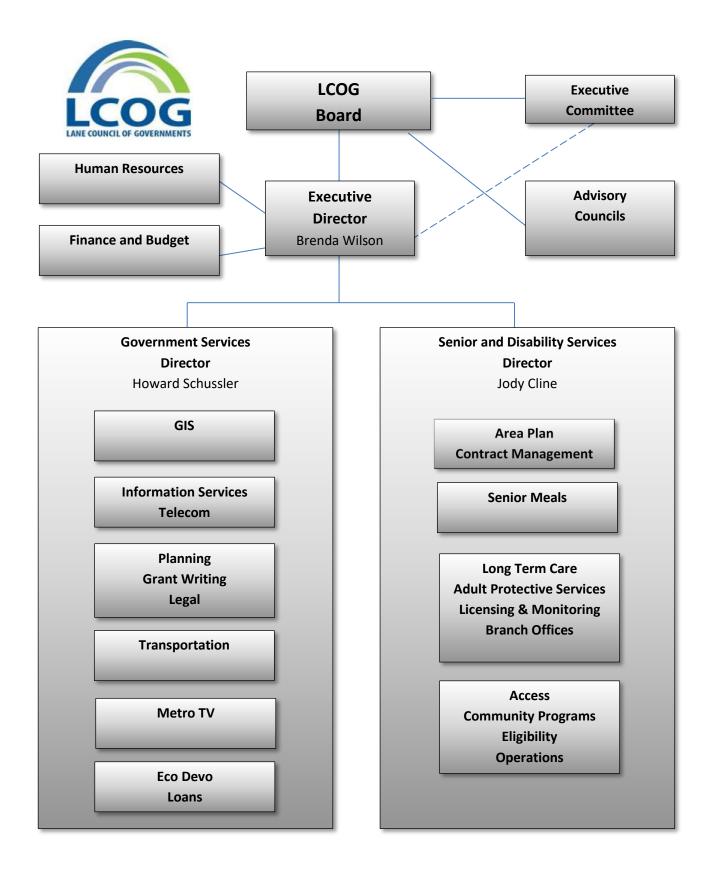

## Lane Council of Governments

859 Willamette Street, Suite 500

Eugene OR 97401

\_\_\_\_\_

Brenda Wilson, Executive Director Howard Schussler, Government Services Division Director Jody Cline, Senior and Disability Services Division Director

LCOG services are offered over four broad areas: Government services (planning, transportation and telecommunications); Senior and Disabled Services; Business Services, and Administration. LCOG employs over 240 people and is the designated comprehensive planning and review agency for a number of federal and state programs. LCOG also serves as the fiscal agent for various federal and state programs carried out by member entities and serves as a coordinating agency for local government long-range planning activities.