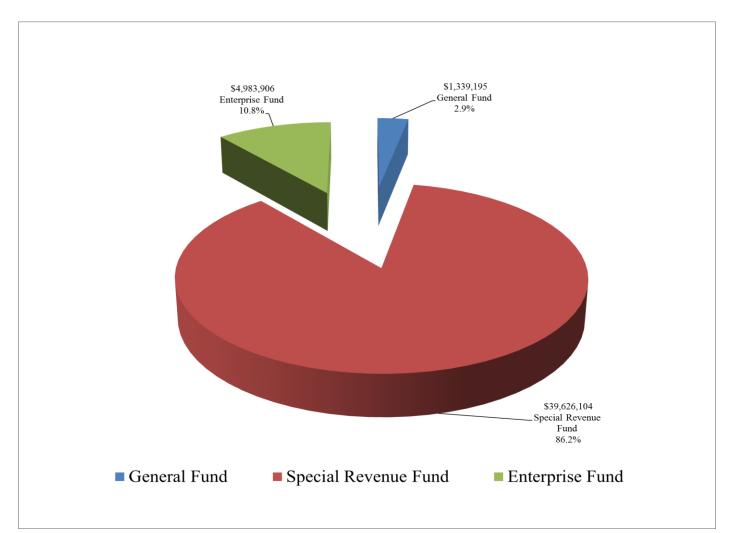

#### **Financial Section**

Total Budget – All Funds – All Organizations:

| Chart:    | Total Budget and Percentage by Fund             | 7 |
|-----------|-------------------------------------------------|---|
| Schedule: | Budgeted Resources and Requirements – All Funds | 8 |
| Summary:  | Budget Changes – by Legal Level - All Funds     | 9 |

### **TOTAL BY FUND** FY18 REVISED BUDGET For the Fiscal Year Ending June 30, 2018

|                        |       | General<br>Fund | Spe | cial Revenue<br>Fund | <br>Enterprise<br>Fund | <br>Total        |
|------------------------|-------|-----------------|-----|----------------------|------------------------|------------------|
| Resources              | \$    | 1,339,195       | \$  | 39,626,104           | \$<br>4,983,906        | 45,949,205       |
| Requirements           | \$    | 1,339,195       | \$  | 39,626,104           | \$<br>4,983,906        | 45,949,205       |
| Percentage of Total    |       | 2.9%            |     | 86.2%                | 10.8%                  | 100.0%           |
| Gross Budget Requireme | ents: |                 |     |                      |                        | \$<br>43,505,870 |
| Internal Charges:      |       |                 |     |                      |                        | \$<br>2,443,335  |
| Total FY18 Revised bud | get   |                 |     |                      |                        | \$<br>45,949,205 |