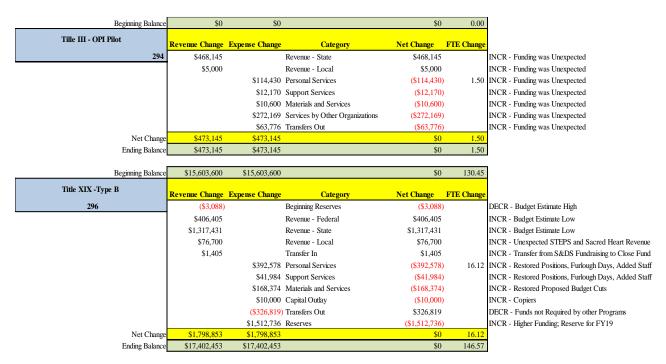

Details to the changes noted here are detailed on the following pages.

| Beginning Balance    | \$880,320                  | \$880,320      |                                | \$0                    | 5.49       |                                                                      |
|----------------------|----------------------------|----------------|--------------------------------|------------------------|------------|----------------------------------------------------------------------|
| Government Srv Admin | Description of the second  | E              | Colore and                     | Not Change             | FFF Change |                                                                      |
| 201                  | Revenue Change<br>\$67,741 |                | Category<br>Beginning Reserves | Net Change<br>\$67,741 | FTE Change | INCR - Budget Estimate Low                                           |
| 201                  | (\$10,675)                 |                | Transfers In                   | (\$10,675)             |            | DECR - To Reflect Actuals                                            |
|                      | \$0                        |                | Personal Services              | (\$10,075)             | 0.23       | DECR - To Reflect Actuals                                            |
|                      | \$0                        |                | Support Services               | (\$14,835)             | 0.25       | INCR - To Reflect Actuals                                            |
|                      | \$0                        |                | Materials and Services         | (\$6,891)              |            | INCR - To Reflect Actuals                                            |
|                      | \$0                        |                | Reserves                       | (\$9,949)              |            | INCR - To Reflect Actuals                                            |
| Net Change           | \$57,066                   | \$57,066       |                                | \$0                    | 0.23       |                                                                      |
| Ending Balance       | \$937,386                  | \$937,386      |                                | \$0                    | 5.72       |                                                                      |
| -                    |                            |                |                                |                        |            | •                                                                    |
| Beginning Balance    |                            |                |                                |                        |            |                                                                      |
|                      | \$442,828                  | \$442,828      |                                | \$0                    | 1.00       |                                                                      |
| Community Safety     | Revenue Change             | Expense Change | Category                       | Net Change             | FTE Change |                                                                      |
| 204                  | \$24,714                   | \$0            | Beginning Reserves             | \$24,714               |            | INCR - Budget Estimate Low                                           |
|                      | \$286,947                  | \$0            | Revenue - Federal              | \$286,947              |            | INCR - New Contracts and Recategorized Local Funds                   |
|                      | (\$163,427)                | \$0            | Revenue - Local                | (\$163,427)            |            | DECR - Recategorized to Federal Funds                                |
|                      | \$0                        | \$21,054       | Personal Services              | (\$21,054)             | 0.03       | INCR - New Contracts                                                 |
|                      | \$0                        | \$77,046       | Materials and Services         | (\$77,046)             |            | INCR - New Contracts                                                 |
|                      | \$0                        | \$18,341       | Transfers Out                  | (\$18,341)             |            | INCR - New Contracts                                                 |
|                      | \$0                        | \$31,793       | Reserves                       | (\$31,793)             |            | INCR - To Balance Fund                                               |
| Net Change           | \$148,234                  | \$148,234      |                                | \$0                    | 0.03       |                                                                      |
| Ending Balance       | \$591,062                  | \$591,062      |                                | \$0                    | 1.03       |                                                                      |
| D                    | ¢225.007                   | \$225.007      |                                | \$0                    | 1.20       | 1                                                                    |
| Beginning Balance    | \$335,097                  | \$335,097      |                                | 30                     | 1.39       |                                                                      |
| General Planning     | Revenue Change             | Expense Change | Category                       | Net Change             | FTE Change |                                                                      |
| 205                  | (\$297,207)                | \$0            | Revenue - Local                | (\$297,207)            |            | DECR - Transfer to Other funds                                       |
|                      | \$0                        | (\$180,611)    | Personal Services              | \$180,611              | (1.20)     | DECR - Transfer to Other funds                                       |
|                      | \$0                        | (\$44,505)     | Support Services               | \$44,505               |            | DECR - Transfer to Other funds                                       |
|                      | \$0                        | (\$72,091)     | Transfers Out                  | \$72,091               |            | INCR - To Balance Fund                                               |
| Net Change           | (\$297,207)                | (\$297,207)    |                                | \$0                    | (1.20)     |                                                                      |
| Ending Balance       | \$37,890                   | \$37,890       |                                | \$0                    | 0.19       |                                                                      |
|                      |                            |                |                                |                        |            |                                                                      |
| Beginning Balance    | \$933,000                  | \$933,000      |                                | \$0                    | 3.43       |                                                                      |
| GIS CPA              |                            |                | <i>a</i>                       |                        | -          |                                                                      |
| 201                  |                            | Expense Change | Category                       | 0                      | FTE Change |                                                                      |
| 206                  | \$6,059                    |                | Beginning Reserves             | \$6,059                |            | INCR - Budget Estimate Low                                           |
|                      | (\$12,000)                 |                | Revenue - State                | (\$12,000)             |            | DECR - To Reflect Actuals                                            |
|                      | \$63,824                   |                | Revenue - Local                | \$63,824               |            | INCR - New Contracts                                                 |
|                      | \$0                        |                | Personal Services              | (\$20,709)             |            | INCR - New Contracts and Project                                     |
|                      | \$0                        |                | Materials and Services         | (\$87,000)             |            | INCR - To Reflect Actuals, pass through expenses not included in pro |
|                      | \$0                        |                | Transfers Out                  | (\$10,256)             |            | INCR - New Contracts and Project                                     |
|                      | \$0                        | (\$60,081)     | Reserves                       | \$60,081               |            | DECR - To Balance Fund                                               |
| Net Change           | \$57,884                   | \$57,884       |                                | \$0<br>\$0             | 0.17       |                                                                      |
| Ending Balance       | \$990,884                  | \$990,884      |                                | \$0                    | 3.60       | l                                                                    |
|                      |                            |                |                                |                        |            |                                                                      |
| Beginning Balance    | \$560,000                  | \$560,000      |                                | \$0                    | 3.00       |                                                                      |
| GIS Other            | Revenue Change             | Expense Change | Category                       | Net Change             | FTE Change |                                                                      |
| 207                  | \$23,858                   |                | Beginning Reserves             | \$23,858               |            | INCR - Budget Estimate Low                                           |
|                      | \$71,000                   |                | Revenue - State                | \$71,000               |            | INCR - New Contracts                                                 |
|                      | (\$70,500)                 |                | Revenue - Local                | (\$70,500)             |            | DECR - To Reflect Actuals                                            |
|                      | \$0                        |                | Personal Services              | (\$18,360)             | 0.18       | INCR - New Contracts                                                 |
|                      | \$0                        |                | Materials and Services         | (\$1,850)              |            | INCR - To Reflect Actuals                                            |
|                      | \$0                        |                | Transfers Out                  | (\$10,714)             |            | INCR - New Contracts                                                 |
|                      | \$0                        |                | Reserves                       | \$6,566                |            | DECR - To Balance Fund                                               |
| Net Change           | \$24,358                   | \$24,358       | 10.501703                      | \$0,500                | 0.18       | DECK TO Buddee Fund                                                  |
| i ver enange         | φ2 <del>4</del> ,538       | \$584 358      |                                | <u> </u>               | 3.18       |                                                                      |