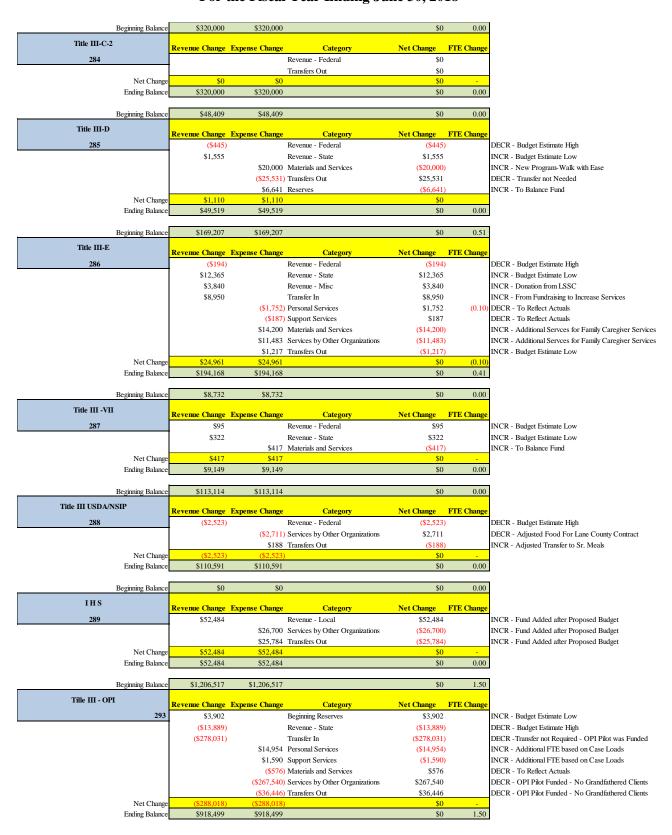

Details to the changes noted here are detailed on the following pages.

| Beginning Balance    | \$880,320                  | \$880,320      |                                | \$0                    | 5.49       |                                                                      |
|----------------------|----------------------------|----------------|--------------------------------|------------------------|------------|----------------------------------------------------------------------|
| Government Srv Admin | Description of the second  | E              | Colore and                     | Not Change             | FFF Change |                                                                      |
| 201                  | Revenue Change<br>\$67,741 |                | Category<br>Beginning Reserves | Net Change<br>\$67,741 | FTE Change | INCR - Budget Estimate Low                                           |
| 201                  | (\$10,675)                 |                | Transfers In                   | (\$10,675)             |            | DECR - To Reflect Actuals                                            |
|                      | \$0                        |                | Personal Services              | (\$10,075)             | 0.23       | DECR - To Reflect Actuals                                            |
|                      | \$0                        |                | Support Services               | (\$14,835)             | 0.25       | INCR - To Reflect Actuals                                            |
|                      | \$0                        |                | Materials and Services         | (\$6,891)              |            | INCR - To Reflect Actuals                                            |
|                      | \$0                        |                | Reserves                       | (\$9,949)              |            | INCR - To Reflect Actuals                                            |
| Net Change           | \$57,066                   | \$57,066       |                                | \$0                    | 0.23       |                                                                      |
| Ending Balance       | \$937,386                  | \$937,386      |                                | \$0                    | 5.72       |                                                                      |
| -                    |                            |                |                                |                        |            | •                                                                    |
| Beginning Balance    |                            |                |                                |                        |            |                                                                      |
|                      | \$442,828                  | \$442,828      |                                | \$0                    | 1.00       |                                                                      |
| Community Safety     | Revenue Change             | Expense Change | Category                       | Net Change             | FTE Change |                                                                      |
| 204                  | \$24,714                   | \$0            | Beginning Reserves             | \$24,714               |            | INCR - Budget Estimate Low                                           |
|                      | \$286,947                  | \$0            | Revenue - Federal              | \$286,947              |            | INCR - New Contracts and Recategorized Local Funds                   |
|                      | (\$163,427)                | \$0            | Revenue - Local                | (\$163,427)            |            | DECR - Recategorized to Federal Funds                                |
|                      | \$0                        | \$21,054       | Personal Services              | (\$21,054)             | 0.03       | INCR - New Contracts                                                 |
|                      | \$0                        | \$77,046       | Materials and Services         | (\$77,046)             |            | INCR - New Contracts                                                 |
|                      | \$0                        | \$18,341       | Transfers Out                  | (\$18,341)             |            | INCR - New Contracts                                                 |
|                      | \$0                        | \$31,793       | Reserves                       | (\$31,793)             |            | INCR - To Balance Fund                                               |
| Net Change           | \$148,234                  | \$148,234      |                                | \$0                    | 0.03       |                                                                      |
| Ending Balance       | \$591,062                  | \$591,062      |                                | \$0                    | 1.03       |                                                                      |
| D                    | ¢225.007                   | \$225.007      |                                | \$0                    | 1.20       | 1                                                                    |
| Beginning Balance    | \$335,097                  | \$335,097      |                                | 30                     | 1.39       |                                                                      |
| General Planning     | Revenue Change             | Expense Change | Category                       | Net Change             | FTE Change |                                                                      |
| 205                  | (\$297,207)                | \$0            | Revenue - Local                | (\$297,207)            |            | DECR - Transfer to Other funds                                       |
|                      | \$0                        | (\$180,611)    | Personal Services              | \$180,611              | (1.20)     | DECR - Transfer to Other funds                                       |
|                      | \$0                        | (\$44,505)     | Support Services               | \$44,505               |            | DECR - Transfer to Other funds                                       |
|                      | \$0                        | (\$72,091)     | Transfers Out                  | \$72,091               |            | INCR - To Balance Fund                                               |
| Net Change           | (\$297,207)                | (\$297,207)    |                                | \$0                    | (1.20)     |                                                                      |
| Ending Balance       | \$37,890                   | \$37,890       |                                | \$0                    | 0.19       |                                                                      |
|                      |                            |                |                                |                        |            |                                                                      |
| Beginning Balance    | \$933,000                  | \$933,000      |                                | \$0                    | 3.43       |                                                                      |
| GIS CPA              |                            |                | <i>a</i>                       |                        | -          |                                                                      |
| 201                  |                            | Expense Change | Category                       | 0                      | FTE Change |                                                                      |
| 206                  | \$6,059                    |                | Beginning Reserves             | \$6,059                |            | INCR - Budget Estimate Low                                           |
|                      | (\$12,000)                 |                | Revenue - State                | (\$12,000)             |            | DECR - To Reflect Actuals                                            |
|                      | \$63,824                   |                | Revenue - Local                | \$63,824               |            | INCR - New Contracts                                                 |
|                      | \$0                        |                | Personal Services              | (\$20,709)             |            | INCR - New Contracts and Project                                     |
|                      | \$0                        |                | Materials and Services         | (\$87,000)             |            | INCR - To Reflect Actuals, pass through expenses not included in pro |
|                      | \$0                        |                | Transfers Out                  | (\$10,256)             |            | INCR - New Contracts and Project                                     |
|                      | \$0                        | (\$60,081)     | Reserves                       | \$60,081               |            | DECR - To Balance Fund                                               |
| Net Change           | \$57,884                   | \$57,884       |                                | \$0<br>\$0             | 0.17       |                                                                      |
| Ending Balance       | \$990,884                  | \$990,884      |                                | \$0                    | 3.60       | l                                                                    |
|                      |                            |                |                                |                        |            |                                                                      |
| Beginning Balance    | \$560,000                  | \$560,000      |                                | \$0                    | 3.00       |                                                                      |
| GIS Other            | Revenue Change             | Expense Change | Category                       | Net Change             | FTE Change |                                                                      |
| 207                  | \$23,858                   |                | Beginning Reserves             | \$23,858               |            | INCR - Budget Estimate Low                                           |
|                      | \$71,000                   |                | Revenue - State                | \$71,000               |            | INCR - New Contracts                                                 |
|                      | (\$70,500)                 |                | Revenue - Local                | (\$70,500)             |            | DECR - To Reflect Actuals                                            |
|                      | \$0                        |                | Personal Services              | (\$18,360)             | 0.18       | INCR - New Contracts                                                 |
|                      | \$0                        |                | Materials and Services         | (\$1,850)              |            | INCR - To Reflect Actuals                                            |
|                      | \$0                        |                | Transfers Out                  | (\$10,714)             |            | INCR - New Contracts                                                 |
|                      | \$0                        |                | Reserves                       | \$6,566                |            | DECR - To Balance Fund                                               |
| Net Change           | \$24,358                   | \$24,358       | 10.501703                      | \$0,500                | 0.18       | DECK TO Buddee Fund                                                  |
| i ver enange         | φ2 <del>4</del> ,538       | \$584 358      |                                | <u> </u>               | 3.18       |                                                                      |