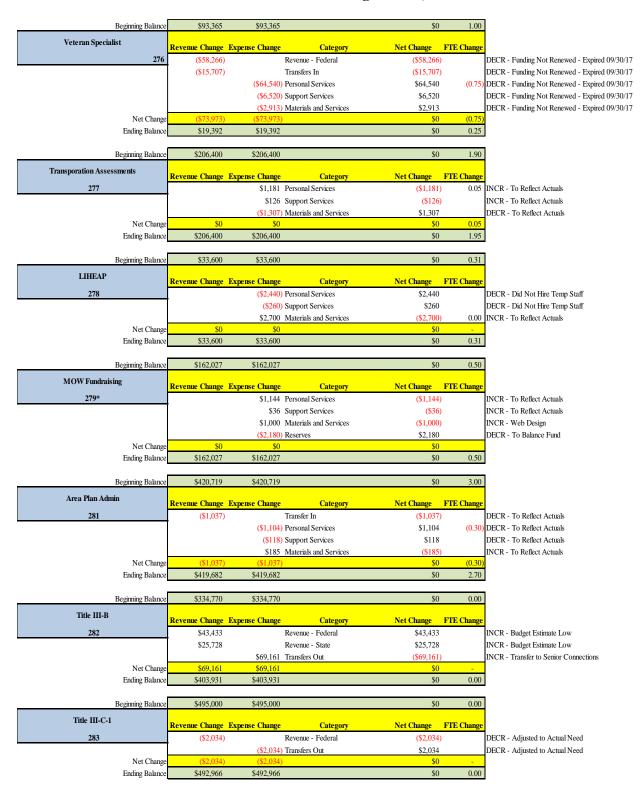

Details to the changes noted here are detailed on the following pages.

| Beginning Balance    | \$880,320                  | \$880,320      |                                | \$0                    | 5.49       |                                                                      |
|----------------------|----------------------------|----------------|--------------------------------|------------------------|------------|----------------------------------------------------------------------|
| Government Srv Admin | Description of the second  | E              | Colore and                     | Not Change             | FFF Change |                                                                      |
| 201                  | Revenue Change<br>\$67,741 |                | Category<br>Beginning Reserves | Net Change<br>\$67,741 | FTE Change | INCR - Budget Estimate Low                                           |
| 201                  | (\$10,675)                 |                | Transfers In                   | (\$10,675)             |            | DECR - To Reflect Actuals                                            |
|                      | \$0                        |                | Personal Services              | (\$10,075)             | 0.23       | DECR - To Reflect Actuals                                            |
|                      | \$0                        |                | Support Services               | (\$14,835)             | 0.25       | INCR - To Reflect Actuals                                            |
|                      | \$0                        |                | Materials and Services         | (\$6,891)              |            | INCR - To Reflect Actuals                                            |
|                      | \$0                        |                | Reserves                       | (\$9,949)              |            | INCR - To Reflect Actuals                                            |
| Net Change           | \$57,066                   | \$57,066       |                                | \$0                    | 0.23       |                                                                      |
| Ending Balance       | \$937,386                  | \$937,386      |                                | \$0                    | 5.72       |                                                                      |
| -                    |                            |                |                                |                        |            | •                                                                    |
| Beginning Balance    |                            |                |                                |                        |            |                                                                      |
|                      | \$442,828                  | \$442,828      |                                | \$0                    | 1.00       |                                                                      |
| Community Safety     | Revenue Change             | Expense Change | Category                       | Net Change             | FTE Change |                                                                      |
| 204                  | \$24,714                   | \$0            | Beginning Reserves             | \$24,714               |            | INCR - Budget Estimate Low                                           |
|                      | \$286,947                  | \$0            | Revenue - Federal              | \$286,947              |            | INCR - New Contracts and Recategorized Local Funds                   |
|                      | (\$163,427)                | \$0            | Revenue - Local                | (\$163,427)            |            | DECR - Recategorized to Federal Funds                                |
|                      | \$0                        | \$21,054       | Personal Services              | (\$21,054)             | 0.03       | INCR - New Contracts                                                 |
|                      | \$0                        | \$77,046       | Materials and Services         | (\$77,046)             |            | INCR - New Contracts                                                 |
|                      | \$0                        | \$18,341       | Transfers Out                  | (\$18,341)             |            | INCR - New Contracts                                                 |
|                      | \$0                        | \$31,793       | Reserves                       | (\$31,793)             |            | INCR - To Balance Fund                                               |
| Net Change           | \$148,234                  | \$148,234      |                                | \$0                    | 0.03       |                                                                      |
| Ending Balance       | \$591,062                  | \$591,062      |                                | \$0                    | 1.03       |                                                                      |
| D                    | ¢225.007                   | \$225.007      |                                | \$0                    | 1.20       | 1                                                                    |
| Beginning Balance    | \$335,097                  | \$335,097      |                                | 30                     | 1.39       |                                                                      |
| General Planning     | Revenue Change             | Expense Change | Category                       | Net Change             | FTE Change |                                                                      |
| 205                  | (\$297,207)                | \$0            | Revenue - Local                | (\$297,207)            |            | DECR - Transfer to Other funds                                       |
|                      | \$0                        | (\$180,611)    | Personal Services              | \$180,611              | (1.20)     | DECR - Transfer to Other funds                                       |
|                      | \$0                        | (\$44,505)     | Support Services               | \$44,505               |            | DECR - Transfer to Other funds                                       |
|                      | \$0                        | (\$72,091)     | Transfers Out                  | \$72,091               |            | INCR - To Balance Fund                                               |
| Net Change           | (\$297,207)                | (\$297,207)    |                                | \$0                    | (1.20)     |                                                                      |
| Ending Balance       | \$37,890                   | \$37,890       |                                | \$0                    | 0.19       |                                                                      |
|                      |                            |                |                                |                        |            |                                                                      |
| Beginning Balance    | \$933,000                  | \$933,000      |                                | \$0                    | 3.43       |                                                                      |
| GIS CPA              |                            |                | <i>a</i>                       |                        | -          |                                                                      |
| 201                  |                            | Expense Change | Category                       | 0                      | FTE Change |                                                                      |
| 206                  | \$6,059                    |                | Beginning Reserves             | \$6,059                |            | INCR - Budget Estimate Low                                           |
|                      | (\$12,000)                 |                | Revenue - State                | (\$12,000)             |            | DECR - To Reflect Actuals                                            |
|                      | \$63,824                   |                | Revenue - Local                | \$63,824               |            | INCR - New Contracts                                                 |
|                      | \$0                        |                | Personal Services              | (\$20,709)             |            | INCR - New Contracts and Project                                     |
|                      | \$0                        |                | Materials and Services         | (\$87,000)             |            | INCR - To Reflect Actuals, pass through expenses not included in pro |
|                      | \$0                        |                | Transfers Out                  | (\$10,256)             |            | INCR - New Contracts and Project                                     |
|                      | \$0                        | (\$60,081)     | Reserves                       | \$60,081               |            | DECR - To Balance Fund                                               |
| Net Change           | \$57,884                   | \$57,884       |                                | \$0<br>\$0             | 0.17       |                                                                      |
| Ending Balance       | \$990,884                  | \$990,884      |                                | \$0                    | 3.60       | l                                                                    |
|                      |                            |                |                                |                        |            |                                                                      |
| Beginning Balance    | \$560,000                  | \$560,000      |                                | \$0                    | 3.00       |                                                                      |
| GIS Other            | Revenue Change             | Expense Change | Category                       | Net Change             | FTE Change |                                                                      |
| 207                  | \$23,858                   |                | Beginning Reserves             | \$23,858               |            | INCR - Budget Estimate Low                                           |
|                      | \$71,000                   |                | Revenue - State                | \$71,000               |            | INCR - New Contracts                                                 |
|                      | (\$70,500)                 |                | Revenue - Local                | (\$70,500)             |            | DECR - To Reflect Actuals                                            |
|                      | \$0                        |                | Personal Services              | (\$18,360)             | 0.18       | INCR - New Contracts                                                 |
|                      | \$0                        |                | Materials and Services         | (\$1,850)              |            | INCR - To Reflect Actuals                                            |
|                      | \$0                        |                | Transfers Out                  | (\$10,714)             |            | INCR - New Contracts                                                 |
|                      | \$0                        |                | Reserves                       | \$6,566                |            | DECR - To Balance Fund                                               |
| Net Change           | \$24,358                   | \$24,358       | 10.501703                      | \$0,500                | 0.18       | DECK TO Buddee Fund                                                  |
| i ver enange         | φ2 <del>4</del> ,538       | \$584 358      |                                | <u> </u>               | 3.18       |                                                                      |